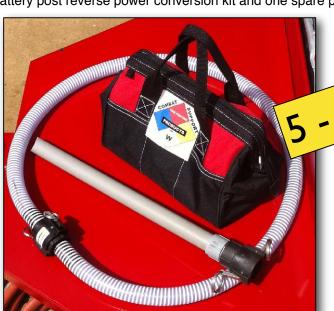

Six-foot, one-inch suction hose and twenty-inch pail stinger. Twenty-five feet 3/4" GHT discharge hose - Five gpm concentrate (U-Gold) output over 25 feet. Ten GPM over six feet.

Pump and 20 ft. (cigarette-lighter) power cord will come in a HD nylon commercial tool bag.

Hose and stinger bundle with velcro coil-lashes will stow separately. Included: Battery post reverse power conversion kit and one spare pump impeller.