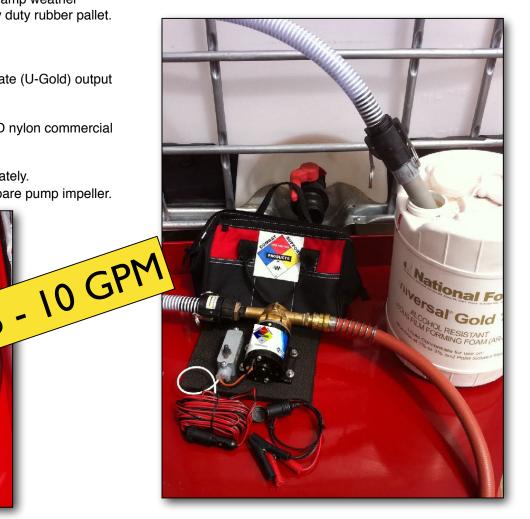

## AR-AFFF Concentrate Transfer Pump Kit

Twelve volt, 11 amp, USCG enclosed, brass pump with twenty amp weather resistant switch & breaker, mounted on a 10" x 10" - 5/8" heavy duty rubber pallet. Wiring to be sealed, loomed and strain relieved.

Six-foot, one-inch suction hose and twenty-inch pail stinger. Twenty-five feet 3/4" GHT discharge hose - Five gpm concentrate (U-Gold) output over 25 feet. Ten GPM over six feet.

Pump and 20 ft. (cigarette-lighter) power cord will come in a HD nylon commercial tool bag.

Hose and stinger bundle with velcro coil-lashes will stow separately. Included: Battery post reverse power conversion kit and one spare pump impeller.